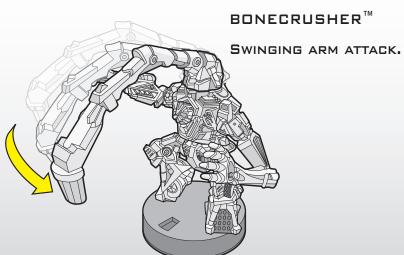

DreamWorks
PICTURES

Not suitable for children under 3 years because of small parts - choking hazard.

AGES 6+ 68282/68249 ASST.

TOURNAMENT SET

INCLUDES FIGURE AND RULEBOOK WITH QUICK-START GUIDE.

LEFT ARM: PULL BACK MACE AND RELEASE.