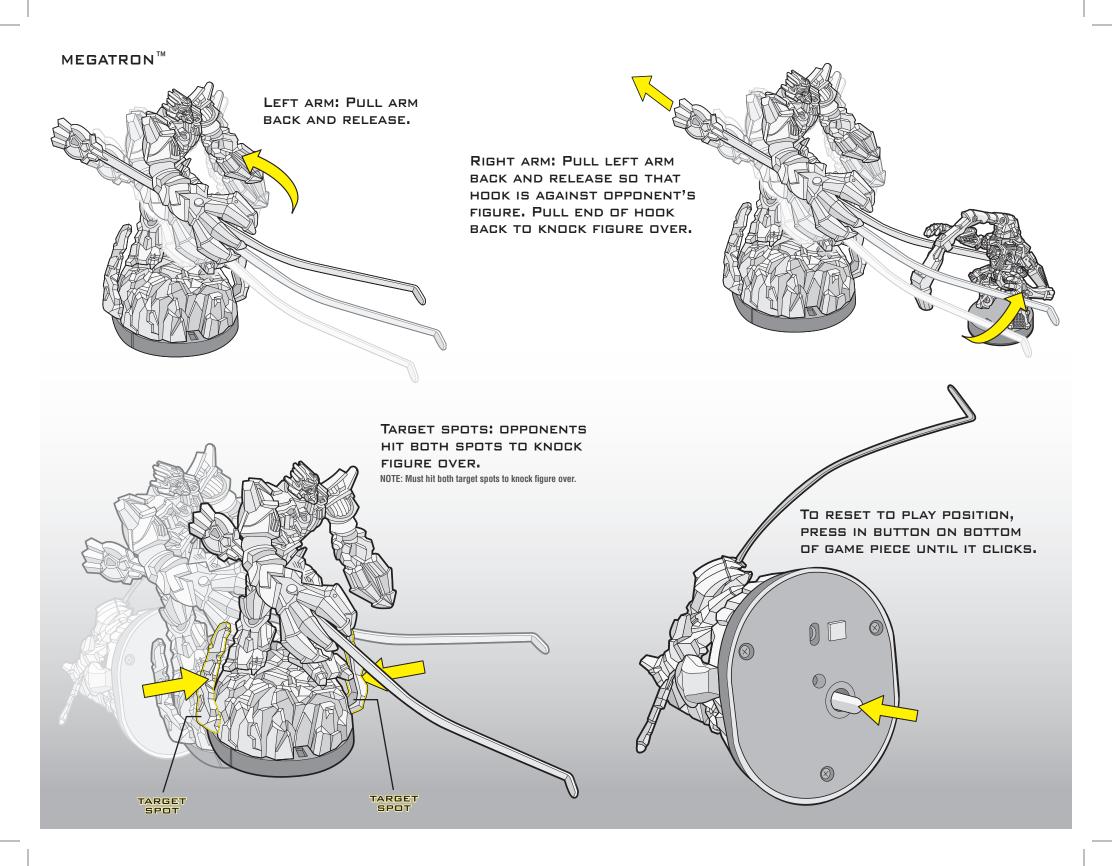

DreamWorks
PICTURES

Not suitable for children under 3 years because of small parts - choking hazard.

AGES 6+ 68282/68249 ASST.

TOURNAMENT SET

INCLUDES FIGURE AND RULEBOOK WITH QUICK-START GUIDE.

LEFT ARM: PULL BACK MACE AND RELEASE.

> RIGHT ARM: INSERT ROCKET. PRESS BUTTON TO FIRE.

TWO TARGET SPOTS -OPPONENTS HIT BOTH SPOTS TO KNOCK FIGURE OVER.

NOTE: Must hit both target spots to knock figure over.

TO RESET TO PLAY POSITION, RAISE BRIDGE TO ORIGINAL POSITION.