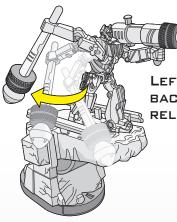

DreamWorks
PICTURES

Not suitable for children under 3 years because of small parts - choking hazard.

AGES 6+ 68282/68249 ASST.

TOURNAMENT SET

INCLUDES FIGURE AND RULEBOOK WITH QUICK-START GUIDE.

LEFT ARM: PULL BACK MACE AND RELEASE.