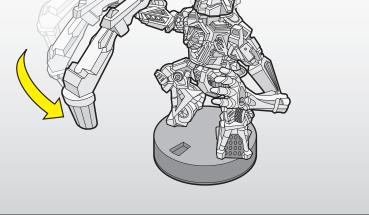

DreamWorks
PICTURES

Not suitable for children under 3 years because of small parts - choking hazard.

AGES 6+ 68282/68249 ASST.

TOURNAMENT SET

INCLUDES FIGURE AND RULEBOOK WITH QUICK-START GUIDE.

LEFT ARM: PULL BACK MACE AND RELEASE.