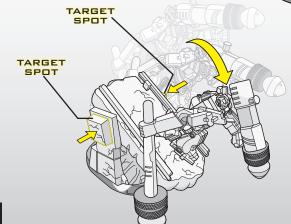

> RIGHT ARM: INSERT ROCKET. PRESS BUTTON TO FIRE.

TWO TARGET SPOTS -OPPONENTS HIT BOTH SPOTS TO KNOCK FIGURE OVER.

NOTE: Must hit both target spots to knock figure over.

TO RESET TO PLAY POSITION, RAISE BRIDGE TO ORIGINAL POSITION.