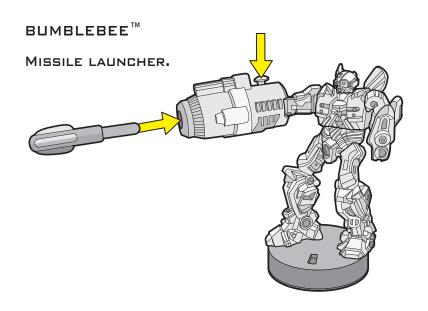

> RIGHT ARM: INSERT ROCKET. PRESS BUTTON TO FIRE.

TWO TARGET SPOTS -OPPONENTS HIT BOTH SPOTS TO KNOCK FIGURE OVER.

NOTE: Must hit both target spots to knock figure over.

TO RESET TO PLAY POSITION, RAISE BRIDGE TO ORIGINAL POSITION.